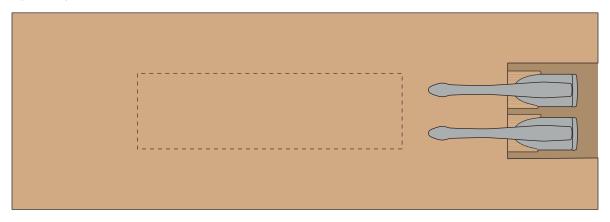

## **PANTONE REFERENCE(S)**

ARTWORK SCALE 100% Digital Print Area: 60mm x 7mm

ARTWORK SCALE 100% Max Print Area Sleeve: 70mm x 20mm

Product Image for visualisation - colours may vary

## The dashed line is to demonstrate print area and will not appear on your printed item